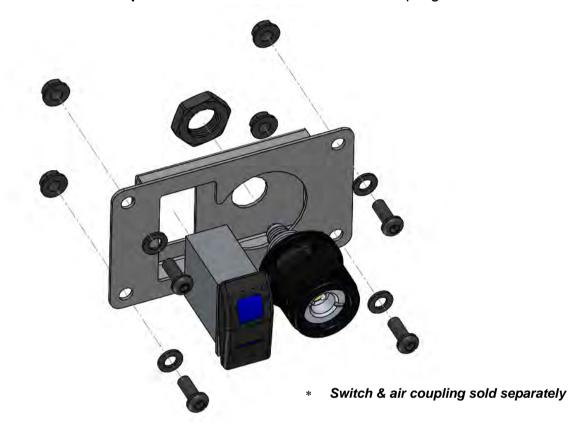

Part number/description: 3501050 - Universal switch coupling bracket

## Kit contents:

| PART NO. | DESCRIPTION             | QTY |
|----------|-------------------------|-----|
| 3781968  | CUT TEMPLATE            | 1   |
| 4584329  | WASHER FLAT M6          | 4   |
| 6151173  | NUT FLANGE M6           | 4   |
| 6151459  | SCREW BUTTON HEAD M6x16 | 4   |

## Fitment:

- Mark the cut out on desired interior panel using the supplied cutting template. Mark the centre of the mount holes.
- Cut the hole for the bracket kit using an oscillating/multi tool
- Drill 7mm holes for the bolts.
- Fit fasteners, switch and air coupling as shown above.